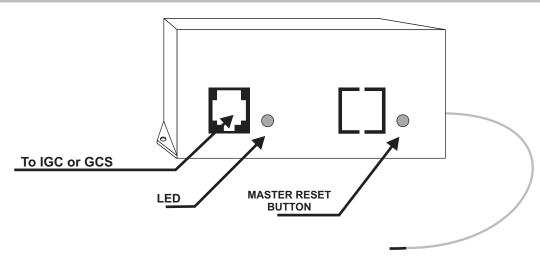

## PROGRAMMING PROCEDURE

- Each RTS Receiver can memorize up to 12 Transmitters
- Mount the RTS Receiver with the antenna pointing up for best reception.
- 1. Connect the RTS Receiver to the modular connector on the IGC or GCS. The LED will be lit until a transmitter is programmed into memory.
- 2. INITIAL PROGRAMMING: To program the first transmitter or channel, press and hold the program button on the back of a Telis transmitter until the LED on the receiver turns off. Release the program button and the LED will light again. Press and release the program button on the same transmitter again and the LED will turn off and remain off. This transmitter is now memorized.
- **3.** PROGRAMMING ADDITIONAL TRANSMITTERS: Press and hold the programming button of a Telis transmitter that is already memorized by the RTS Receiver until the LED on the receiver turns on. Press and release the programming button on the new transmitter or channel. The LED on the receiver will turn off, indicating this transmitter has been memorized. Repeat this procedure for each transmitter or channel, up to 12 total.
- **4.** DELETING A TRANSMITTER FROM MEMORY: Press and hold the programming button of a Telis transmitter already memorized by the RTS receiver, but not the one to be removed from memory. Continue holding the button until the LED on the receiver turns on. Press and release the programming button on the transmitter or channel to be removed from memory. The LED on the receiver will turn off, that transmitter will no longer operate the RTS Receiver.
- **5.** MEMORY RESET: Press and release the reset button on the RTS Receiver. The LED will turn on, indicating that no transmitters or channels are memorized.
- **6.** OPERATION: Pressing the UP button on the Telis Transmitter will raise or retract the window treatment. Pressing the DOWN button will lower or extend it. Pressing the CENTER button will STOP the window treatment.